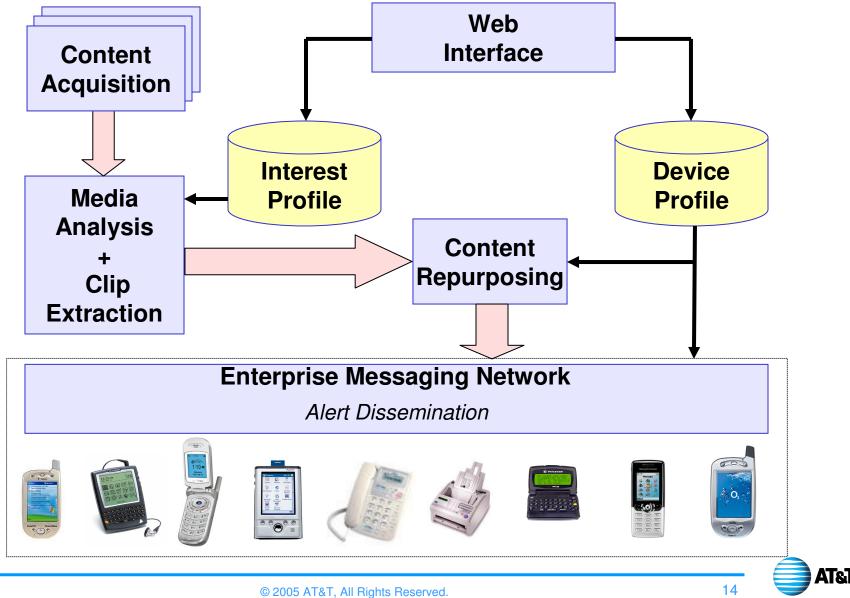

wsing
  - Generates a compact representation
- Speech / Audio Processing
  - Enables searching of spoken communications
  - Speaker segmentation improves browsing
- Video Search
  - Content-based and metadata-based indexing
  - Information Retrieval

#### New Service Concepts

- Miracle: IP Video Search Engine
- MediaAlert: Content Monitoring and Alerting
- Enhanced VoIP Conferencing





#### Services Over IP Framework





# Video Indexing: Content-Based Sampling





### Technologies: Real-Time Automatic Speech Recognition



- Enables automatic indexing of spoken communications
- Features:
  - Large Vocabulary (210,000 words)
  - Real-Time Response
  - Low Latency
  - High Word Accuracy



# Miracle Video Search Engine



# Miracle Video Search Engine





#### MediaAlert IP Services



### Enhanced Conferencing



#### Services over IP Framework



#### Services Over IP Framework





Automatic spoken dialog system building based on a set of Web pages

WebTalk



# Unlocking Customer Value



Leveraging AT&T Labs Innovation, AT&T Will Continue to Provide New Services, Unlocking Value for Our Customers



# **Thank You!**



Visit Booth 707 www.att.com