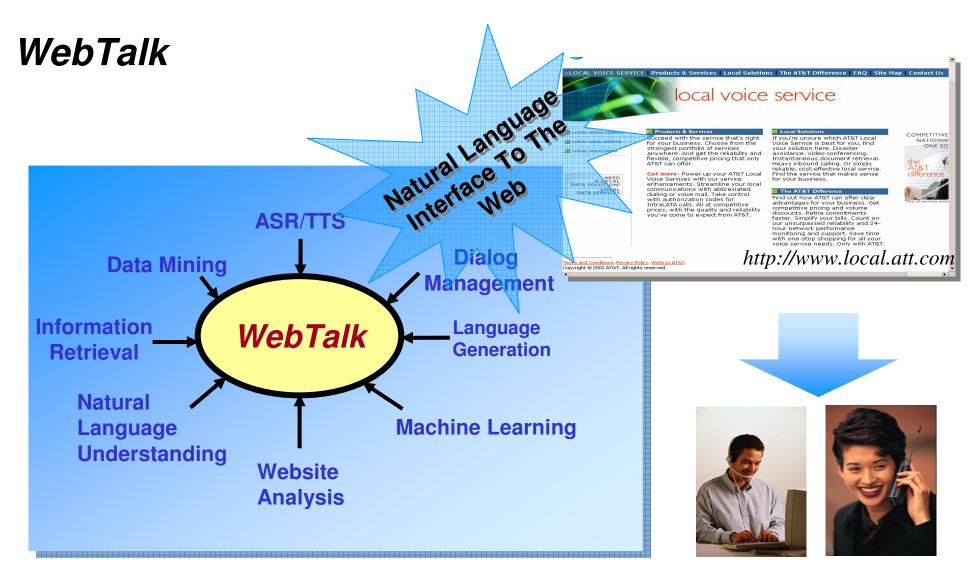

#### Services Over IP Framework

Automatic spoken dialog system building based on a set of Web pages

WebTalk