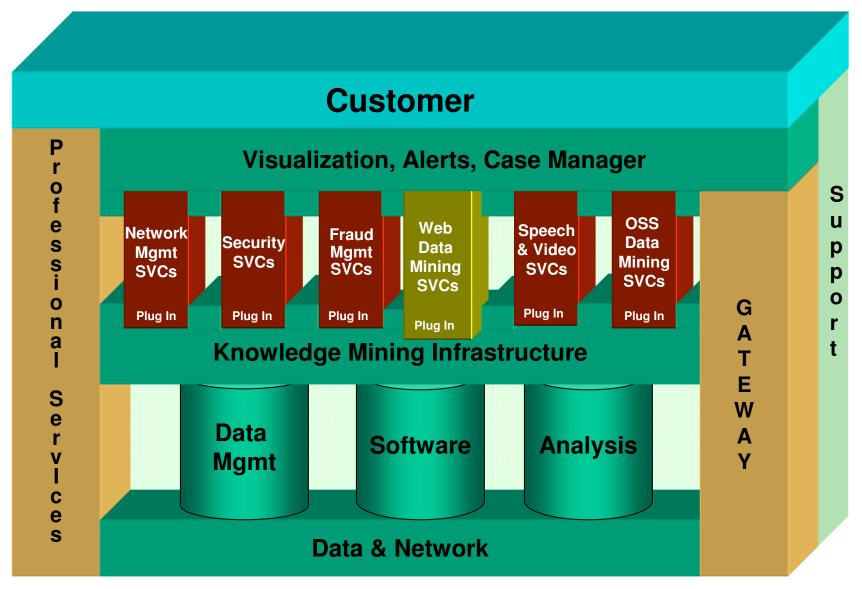

## AT&T Services Over IP Vision — Layered Architecture

#### Services Over IP Framework