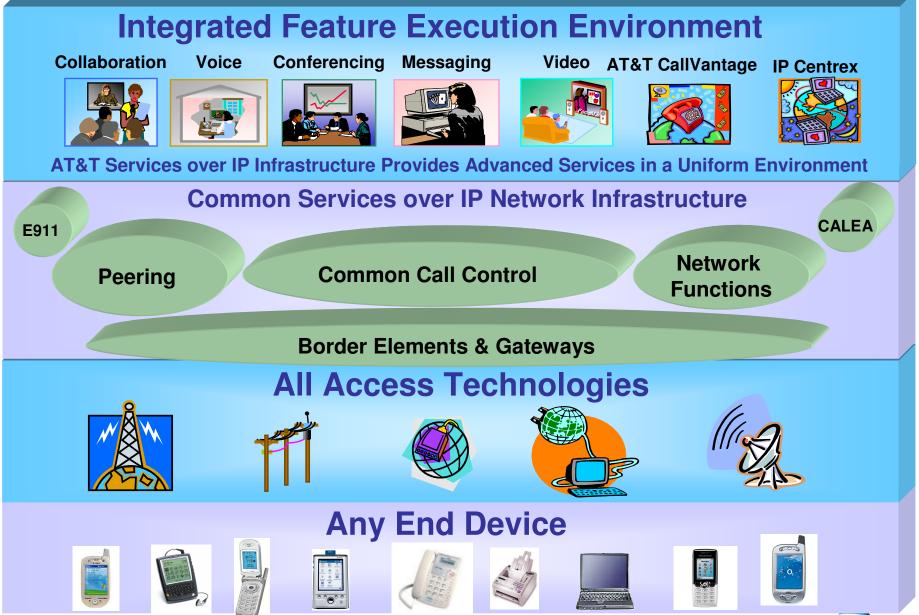

# Spring VON March 8, 2005

## AT&T's Emerging Services: Services Over IP

#### Hossein Eslambolchi, PhD.

President -- Global Networking Technology Services & AT&T Labs
AT&T CTO & CIO
AT&T Fellow



The world's networking company ™

#### **Outline**

1. Services Over IP & Communication Direction

# 2. Example of Future Services



# During the Past Year

#### Millions of VoIP US HHs...

#### The Buzz is Louder



#### ...Impacting Business Adoption



The Landscape Is Changing

Source: Economist Intelligence Unit

IP Has Eaten Everything



## AT&T Services Over IP Vision — Layered Architecture



#### **Outline**

# 1. Services Over IP & Communication Direction

2. Example of Future Services



#### Services Over IP Framework





#### Services Over IP



MIRACLE – A platform aimed at creating the technologies for automated and content-based indexing of multimedia information for intelligent, selective, and efficient retrieval and browsing using IP technology

MIRACLE: Multimedia Information Retrieval by Content

- Bringing all the technologies together



# Where We Are Going – Technologies and Services

### Enabling Technologies

- Video Indexing
  - Generates a pictorial index for visual browsing
  - Generates a compact representation
- Speech / Audio Processing
  - Enables searching of spoken communications
  - Speaker segmentation improves browsing
- Video Search
  - Content