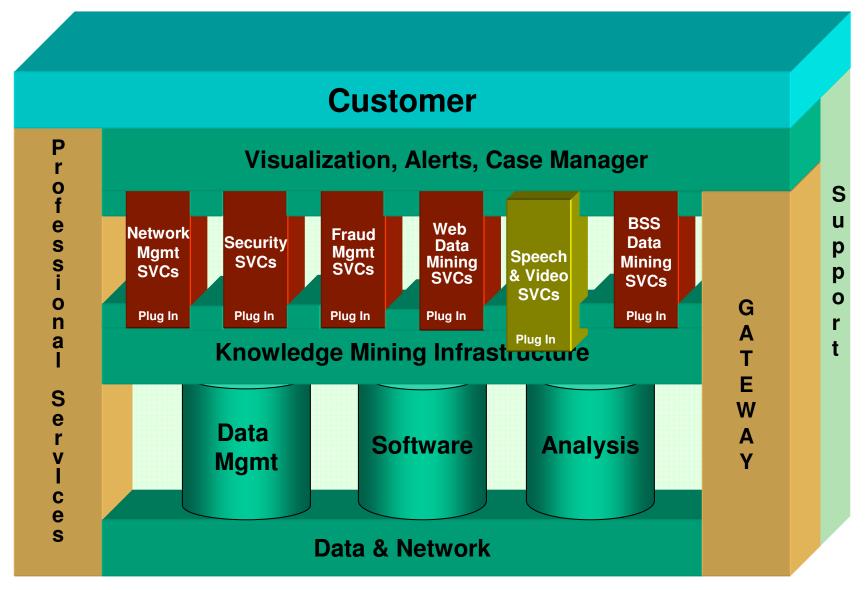

#### Services Over IP Framework

#### Services Over IP Framework

Automatic spoken dialog system building based on a set of Web pages

WebTalk