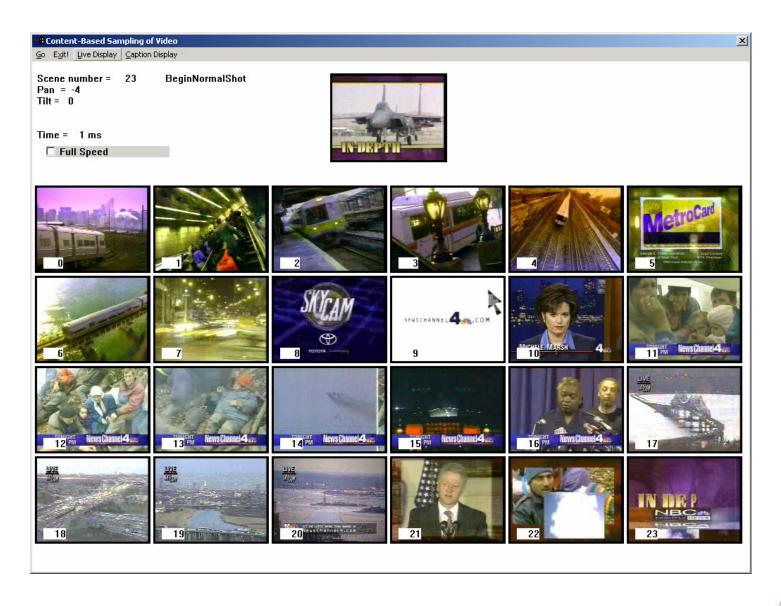

# Video Indexing: Content-Based Sampling

### Enabling Technologies

- Video Indexing
  - Generates a pictorial index for visual browsing
  - Generates a compact representation
- Speech / Audio Processing
  - Enables searching of spoken communications
  - Speaker segmentation improves browsing
- Video Search
  - Content-based and metadata-based indexing
  - Information Retrieval