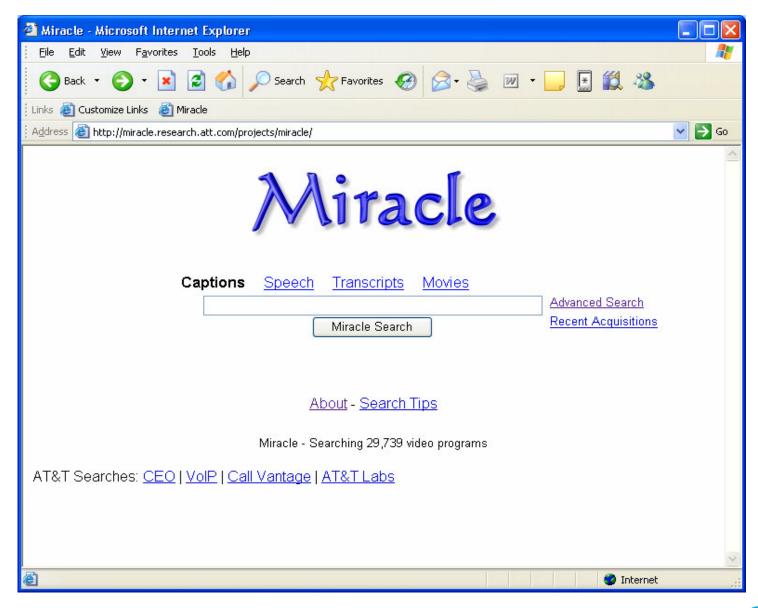

#### Services Over IP

MIRACLE – A platform aimed at creating the technologies for automated and content-based indexing of multimedia information for intelligent, selective, and efficient retrieval and browsing using IP technology

MIRACLE: Multimedia Information Retrieval by Content

- Bringing all the technologies together

# Miracle Video Search Engine