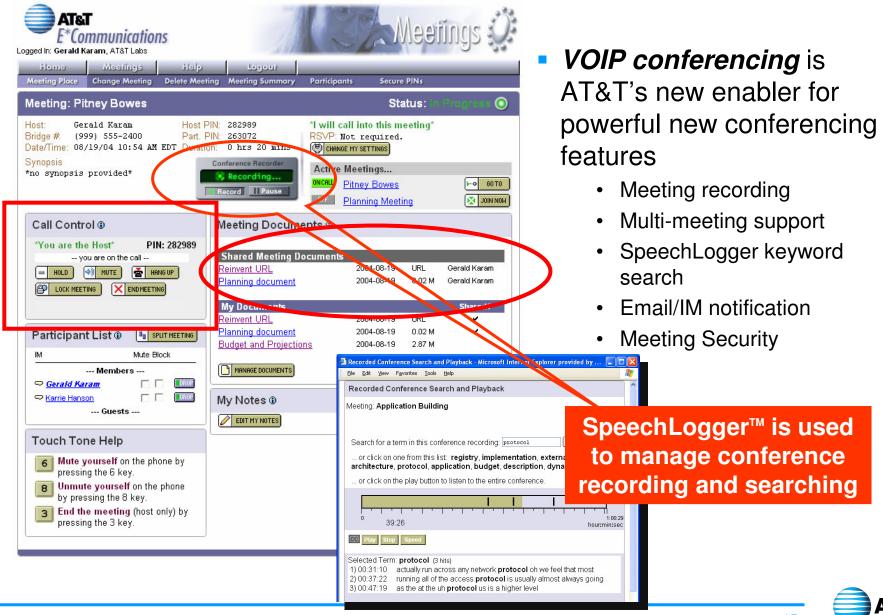

representation
- Speech / Audio Processing
  - Enables searching of spoken communications
  - Speaker segmentation improves browsing
- Video Search
  - Content-based and metadata-based indexing
  - Information Retrieval

#### New Service Concepts

- Miracle: IP Video Search Engine
- MediaAlert: Content Monitoring and Alerting
- Enhanced VoIP Conferencing





#### Services Over IP Framework





# Video Indexing: Content-Based Sampling





### Technologies: Real-Time Automatic Speech Recognition



- Enables automatic indexing of spoken communications
- Features:
  - Large Vocabulary (210,000 words)
  - Real-Time Response
  - Low Latency
  - High Word Accuracy



# Miracle Video Search Engine



# Miracle Video Search Engine





#### MediaAlert IP Services



### Enhanced Conferencing



#### Services over IP Framework



#### Services Over IP Framework





Automatic spoken dialog system building based on a set of Web pages

WebTalk



# Unlocking Customer Value



Leveraging AT&T Labs Innovation, AT&T Will Continue to Provide New Services, Unlocking Value for Our Customers



# **Thank You!**



Visit Booth 707 www.att.com