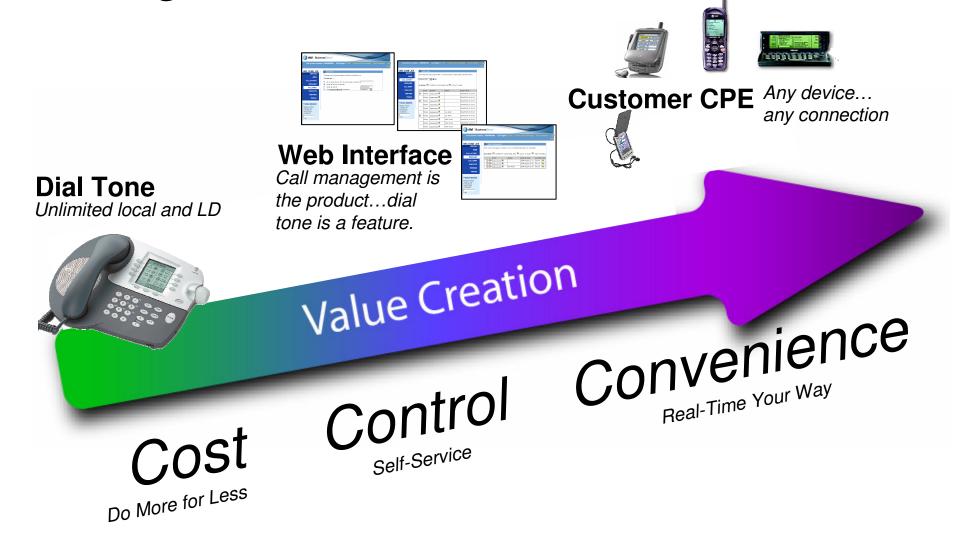

# Unlocking Customer Value

Leveraging AT&T Labs Innovation, AT&T Will Continue to Provide New Services, Unlocking Value for Our Customers