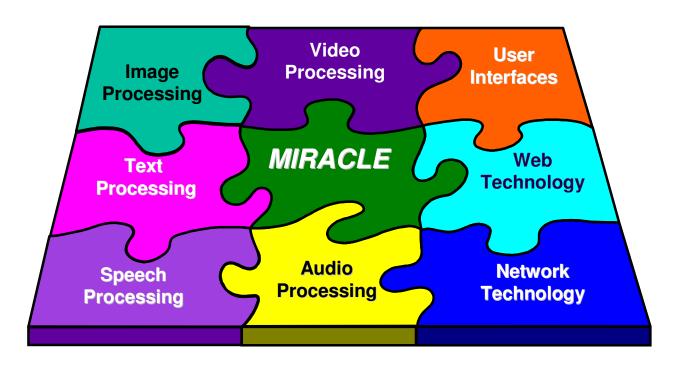

#### Services Over IP

MIRACLE – A platform aimed at creating the technologies for automated and content-based indexing of multimedia information for intelligent, selective, and efficient retrieval and browsing using IP technology

MIRACLE: Multimedia Information Retrieval by Content

- Bringing all the technologies together