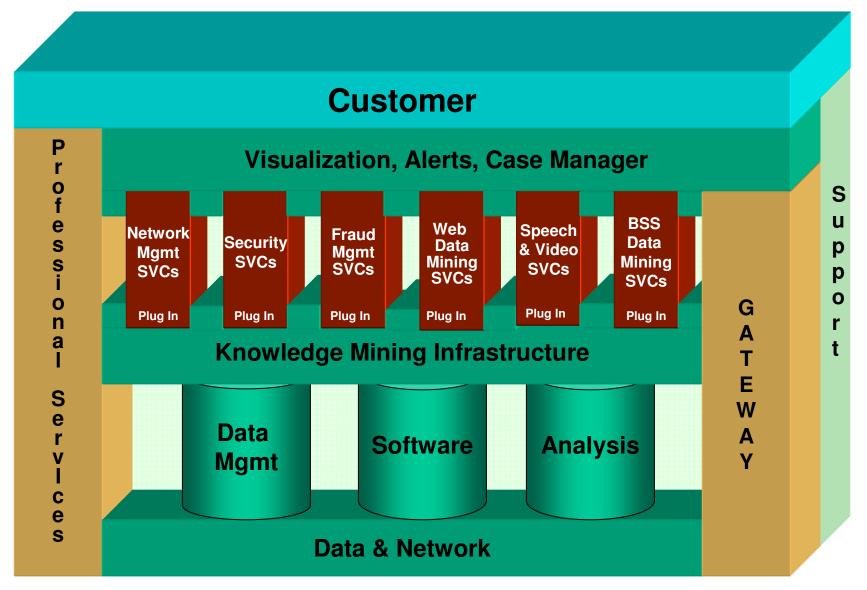

#### Services Over IP Framework

#### Services Over IP Framework

Automatic spoken dialog system building based on a set of Web pages

WebTalk