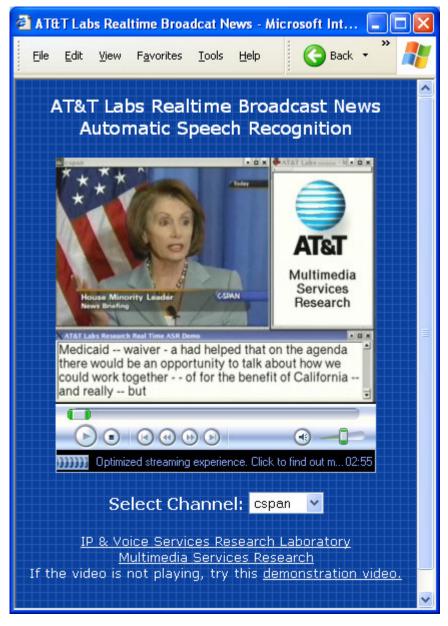

### Technologies: Real-Time Automatic Speech Recognition

- Enables automatic indexing of spoken communications
- Features:
  - Large Vocabulary (210,000 words)
  - Real-Time Response
  - Low Latency
  - High Word Accuracy

# Miracle Video Search Engine